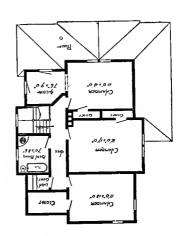

Design No. 2003

First Floor Plan

Second Floor Plan

#### Size: Width, 19 feet 10 inches; length, 38 feet, exclusive of porches

Blue prints consist of basement plan; first and second floor plans; front, two side elevations; wall sections and all necessary interior details. Specifications consist of about twenty pages of typewritten matter.

Full and complete working plans and specifications of this house will be furnished for \$5.00. Cost of this house is from about \$2,550,00 to about \$2,800.00, according to the locality in which it is built.

#### PRICE

of Blue Prints, together with a complete set of typewritten specifications is

ONLY

\$5.00

We mail Plans and Specifications the same day order is received.

tions is

Design No. 2034

First Floor Plan